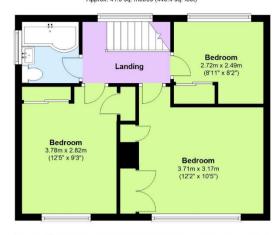

## **Ground Floor**

Approx. 94.7 sq. metres (1019.5 sq. feet)

## First Floor Approx. 41,5 sq. metres (446.4 sq. feet)

Total area: approx. 136.2 sq. metres (1466.0 sq. feet)

Every attempt has been made to ensure the accuracy of this floor plan. Measurements of doors, windows and rooms are approximate for indicative purposes only. No responsibility is taken for any error, omission, or misstatement.

Specifically, no guarantee is given on the total square footage of the property if provided and figures are given for guidance purposes only and must not be relied on as a basis of valuation.

Plan produced using PlanUp.