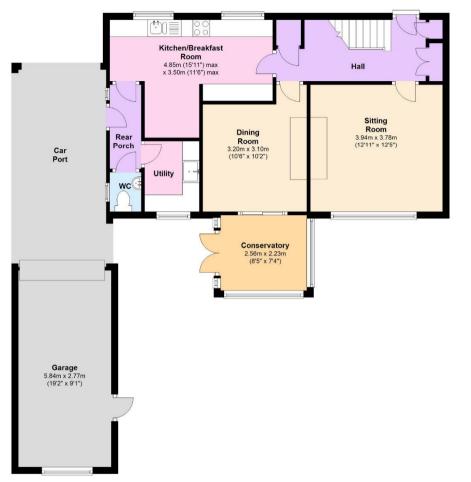

## **Ground Floor**

Approx. 94.7 sq. metres (1019.5 sq. feet)

## First Floor Approx. 41,5 sq. metres (446.4 sq. feet)

Total area: approx. 136.2 sq. metres (1466.0 sq. feet)

Every attempt has been made to ensure the accuracy of this floor plan. Measurements of doors, windows and rooms are approximate for indicative purposes only. No responsibility is taken for any error, omission, or misstatement.