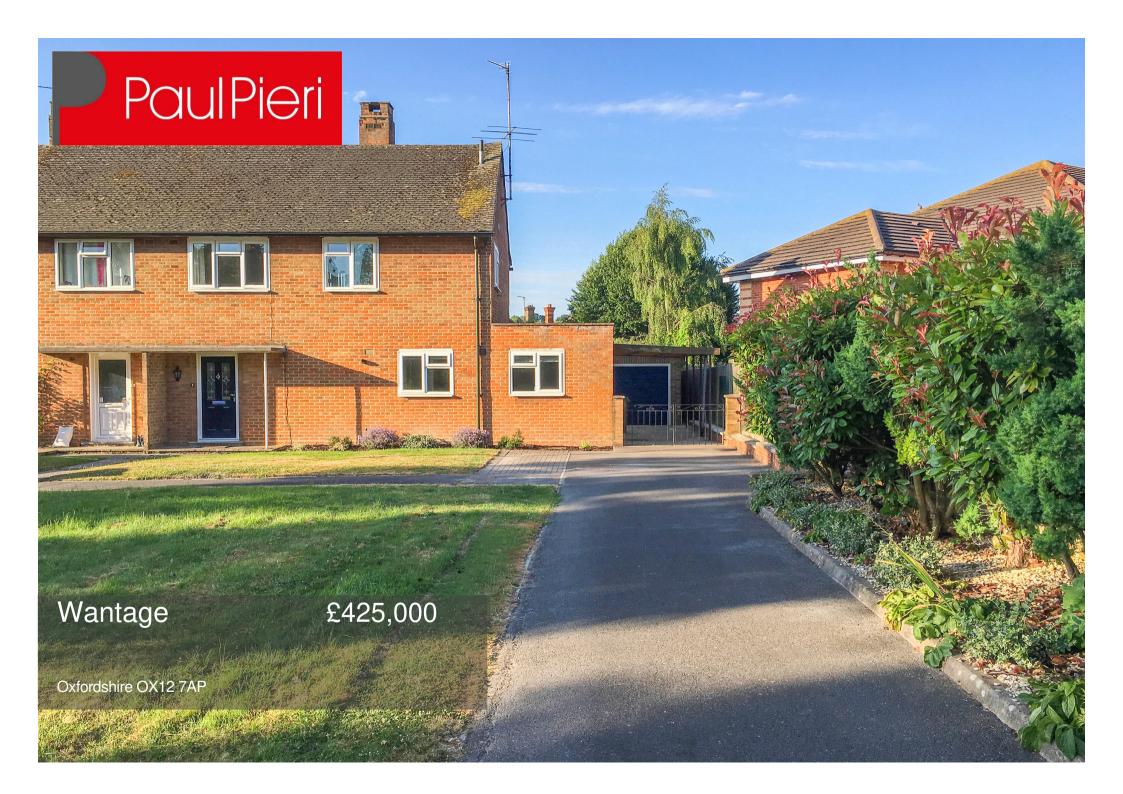

www.paulpieri.co.uk

- No onward chain
- Three-bedroom house with modern kitchen and bathroom
- Garage and driveway
- Three reception rooms
- Large south facing garden

## Wantage

£425,000

A much improved three-bedroom semi-detached family home located in a desirable and peaceful cul-de-sac just a few minutes' walk from Wantage Market Place. The property boasts two separate reception rooms plus a modern kitchen/breakfast room with integrated fridge/freezer beyond which can be found a convenient utility room and downstairs cloakroom. A doubleglazed conservatory overlooking the garden has been added to the rear of the dining room. The first floor offers three bedrooms, two doubles and one single all complimented by modern bathroom. Outside the property is a long tarmac driveway providing ample off-street parking and vehicular access to a further gated driveway where a car port and single detached garage are located towards the side of the house. The front garden is laid mainly to lawn, whilst to the rear is an immaculately maintained garden with a patio area adjacent to the house opening to a lawn with a number of mature shrub and flower borders. The garden enjoys a southerly aspect and contains a timber garden shed and glass house. NB: Photographs shown are from archive 2019